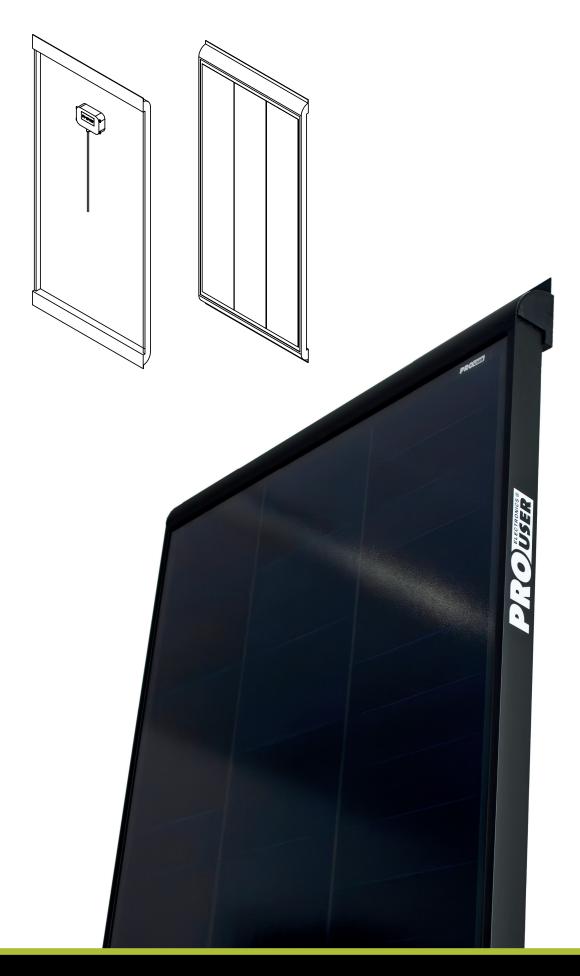

## **Solar Panel 120W Slimline**

- Unique HPBC High Efficiency cells
- Very high efficiency even in lower weather conditions
- Flexible mounting due to a width of 53cm
- Install ready: Including pre-mounted bracket, roof entry & 5 meter cable
- Complete black design

| Miscellaneous           |                            |
|-------------------------|----------------------------|
| Solar panel             | HPBC High efficiency cells |
| Finishing               | Matte film, all black      |
| IP class (junction box) | IP68                       |
| Dimensions              | L125 x W530 x D40 mm       |
| Weight                  | 6.44 kg                    |
| Warranty                | 5 year                     |

| Accessories      |                     |
|------------------|---------------------|
| Roof cable entry | ✓                   |
| Included cable   | 1x 5m cable (4 mm²) |